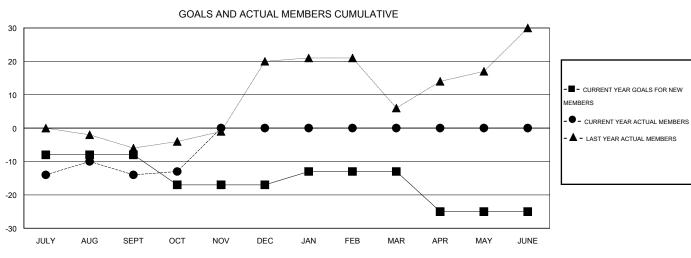

## **LOCATION MICHIGAN**

 $\mathsf{GMT}\;\mathsf{CA}\;1$ 

|                                      |                  | Clubs            |                  |                  | Members  RESULTS FOR 2016-2017         |                    |                                     |                    |                  |
|--------------------------------------|------------------|------------------|------------------|------------------|----------------------------------------|--------------------|-------------------------------------|--------------------|------------------|
|                                      | RESUL            | TS FOR 2016-2017 |                  |                  |                                        |                    |                                     |                    |                  |
| QUARTER                              | NEW CLUB<br>GOAL | NEW CLUBS        | DROPPED<br>CLUBS | NET<br>GAIN/LOSS | QUARTER                                | NEW MEMBER<br>GOAL | CHARTER AND<br>NEW MEMBERS<br>ADDED | DROPPED<br>MEMBERS | NET<br>GAIN/LOSS |
| JULY/AUG/SEPT                        | 0                | 0                | 0                | 0                | JULY/AUG/SEPT                          | -8<br>-9           | 23<br>19                            | 37<br>18           | -14<br>1         |
| OCT/NOV/DEC JAN/FEB/MAR APR/MAY/JUNE | 0                | 0                | 0                | 0                | OCT/NOV/DEC  JAN/FEB/MAR  APR/MAY/JUNE | 4<br>-12           | 0                                   | 0                  | 0                |